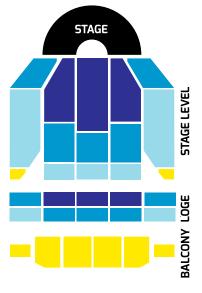

| SEAT LOCATION                                                                                                                               | PRICE | # TICKETS | AMOUNT |
|---------------------------------------------------------------------------------------------------------------------------------------------|-------|-----------|--------|
| Orchestra Center Front                                                                                                                      | \$90  |           |        |
| Loge Center Front                                                                                                                           | \$90  |           |        |
| Orchestra Middle Center                                                                                                                     | \$65  |           |        |
| Orchestra Left/Right Front                                                                                                                  | \$65  |           |        |
| Loge Center Rear                                                                                                                            | \$65  |           |        |
| Loge Left/Right Front                                                                                                                       | \$65  |           |        |
| Orchestra Left/Right/Rear                                                                                                                   | \$40  |           |        |
| Loge Left/Right Rear                                                                                                                        | \$40  |           |        |
| Orchestra Left/Right                                                                                                                        | \$20  |           |        |
| Balcony                                                                                                                                     | \$20  |           |        |
| PROMO CODE:                                                                                                                                 |       |           |        |
|                                                                                                                                             | \$17  |           |        |
| Ticket sales cover only 50% of the o<br>of donations given with your order w<br>Philharmonic's quest for musical exc<br>\$50 \$100 \$250 \$ |       |           |        |
|                                                                                                                                             |       |           |        |