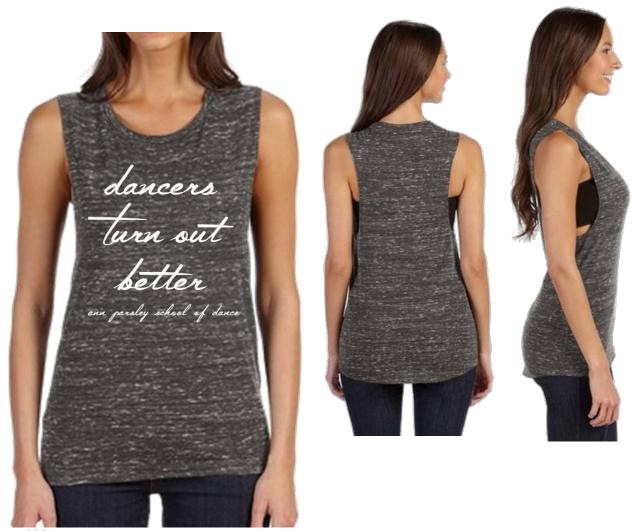

### ADULT DANCERS TURN OUT BETTER-FLOWY SCOOP MUSCLE TEE

\*\*\*PLEASE NOTE THAT IMAGES ARE NOT EXACT AND ARE ONLY TO GIVE A GENERAL IDEA OF WHAT ITEM WILL LOOK LIKE. COLOR, SIZE AND THE PLACEMENT OF ARTWORK MAY BE DIFFERENT. ITEMS ARE NON RETURNABLE AND NON-EXCHANGEABLE\*\*\*

BLACK MARBLE MUSCLE TEE WITH WHITE SCREEN PRINT 3.5 oz., 91% polyester / 9% combed and ring spun cotton

**ADULT S-XL** 

PRICE: \$20.00

| ADULT SIZING CHART (IN INCHES)                  |       |           |           |           |           |  |  |
|-------------------------------------------------|-------|-----------|-----------|-----------|-----------|--|--|
| SIZE ADULT S ADULT M ADULT L ADULT XL ADULT 2XL |       |           |           |           |           |  |  |
| REGULAR SIZE                                    | 2-4   | 6-8       | 10-12     | 14-16     | 18-20     |  |  |
| CHEST                                           | 33-35 | 34.5-36.5 | 36.5-38.5 | 38.5-40.5 | 40.5-42.5 |  |  |