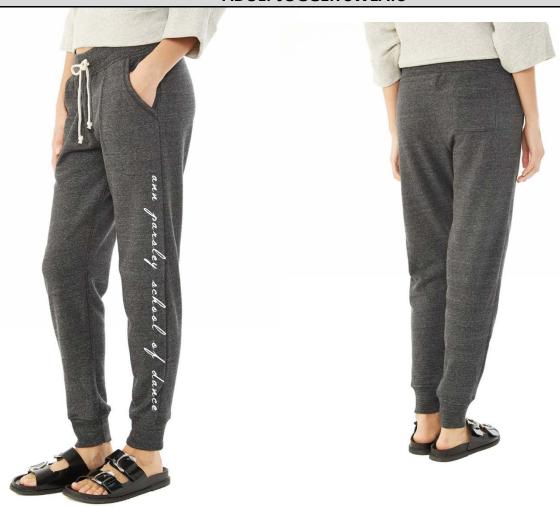

### **ADULT/YOUTH ELASTIC ANKLE SWEATPANTS**

\*\*\*PLEASE NOTE THAT IMAGES ARE NOT EXACT AND ARE ONLY TO GIVE A GENERAL IDEA OF WHAT ITEM WILL LOOK LIKE. COLOR, SIZE AND THE PLACEMENT OF ARTWORK MAY BE DIFFERENT. ITEMS ARE NON RETURNABLE AND NON-EXCHANGEABLE\*\*\*

ELASTIC BOTTOM BLACK PANTS WITH WHITE SCREEN PRINT 50% COTTON/%50 POLYESTER

PRE SHRUNK, NO PILL PERFORMANCE, COVERED ELASTIC WAISTBAND WITH FLAT DRAWCORD YOUTH S-XL AND ADULT S-2XL

PRICE: \$25.00

| ,      |                                       |    |    |    |      |  |  |
|--------|---------------------------------------|----|----|----|------|--|--|
| SIZE   | SIZE YOUTH XS YOUTH S YOUTH M YOUTH L |    |    |    |      |  |  |
| LENGTH | 19                                    | 22 | 25 | 29 | 30.5 |  |  |
| WIDTH  | 10.5                                  | 11 | 12 | 13 | 16   |  |  |