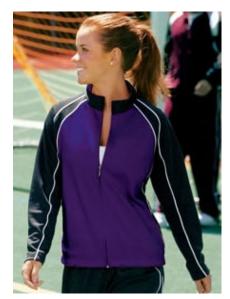

### **WARM UP JACKET**

#### **FRONT**

APSD DESIGN WITH DANCERS ON LEFT CHEST (SAME AS BACK WITHOUT RHINESTONES)
EMROIDERED NAME ON RIGHT CHEST ADD \$5.00

### ARTWORK ON BACK AND LEFT FRONT CHEST-GRAY PRINT IS SHIMMER SILVER-RHINESTONE BURST ON TOP AND BOTTOM

\*\*\*PLEASE NOTE THAT IMAGES ARE NOT EXACT AND ARE ONLY TO GIVE A GENERAL IDEA OF WHAT ITEM WILL LOOK LIKE. COLOR, SIZE AND THE PLACEMENT OF ARTWORK MAY BE DIFFERENT. ITEMS ARE NON RETURNABLE AND NON-EXCHANGEABLE\*\*\*

Soft polyknit with a semi-matte finish, unlined.

Fitted styling. Tri-color design accented with raised white piping Open hem with slight dropped tail.

PURPLE WITH BLACK CONTRAST AND WHITE PIPING METALLIC SILVER AND BLACK SCREEN PRINT WITH RHINESTONE BURST ON BACK YOUTH XS-L AND ADULT XS-XXL