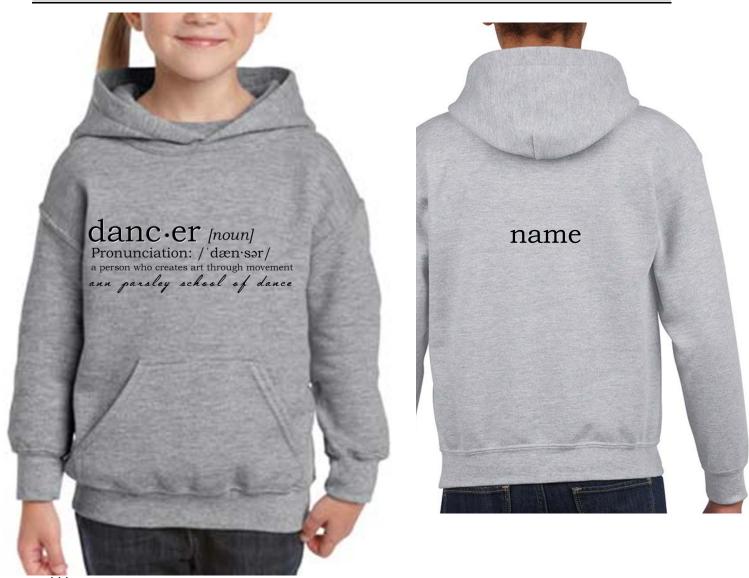

### **CHILD HOODED SWEATSHIRT**

\*\*\*PLEASE NOTE THAT IMAGES ARE NOT EXACT AND ARE ONLY TO GIVE A GENERAL IDEA OF WHAT ITEM WILL LOOK LIKE. COLOR, SIZE AND THE PLACEMENT OF ARTWORK MAY BE DIFFERENT. ITEMS ARE NON RETURNABLE AND NON-EXCHANGEABLE\*\*\*

SPORT GRAY HOODED SWEATSHIRT WITH BLACK SCREEN PRINT 8.0 oz., 50% cotton / 50% polyester pre-shrunk fleece knit

CHILD XS-XL

PRICE: \$30.00
NAME ON BACK: ADD \$5.00 (font is bookman old style)

| CHILD SIZING CHART (IN INCHES) |          |         |         |         |          |  |  |
|--------------------------------|----------|---------|---------|---------|----------|--|--|
| SIZE                           | CHILD XS | CHILD S | CHILD M | CHILD L | CHILD XL |  |  |
| CHEST                          | 30       | 34      | 36      | 38      | 40       |  |  |
| LENGTH                         | 19       | 21.25   | 22.5    | 24      | 25.5     |  |  |