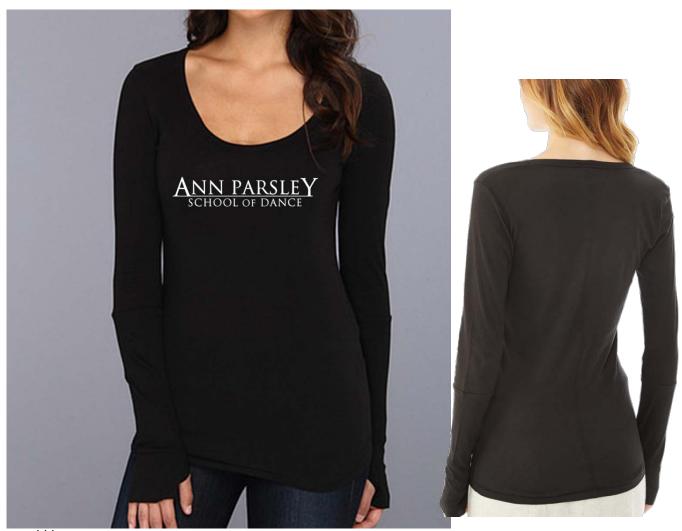

### **ADULT RIB SLEEVE SCOOP NECK T-SHIRT**

\*\*\*PLEASE NOTE THAT IMAGES ARE NOT EXACT AND ARE ONLY TO GIVE A GENERAL IDEA OF WHAT ITEM WILL LOOK LIKE. COLOR, SIZE AND THE PLACEMENT OF ARTWORK MAY BE DIFFERENT. ITEMS ARE NON RETURNABLE AND NON-EXCHANGEABLE\*\*\*

LONG SLEEVE SCOOP NECK T-SHIRT WITH WHITE LOGO SCREEN PRINT 100% cotton long sleeve tee with thin ribbed sleeves from the elbow down. Thumb slots and a scoopneck set this basic apart from the rest. Satin Jersey