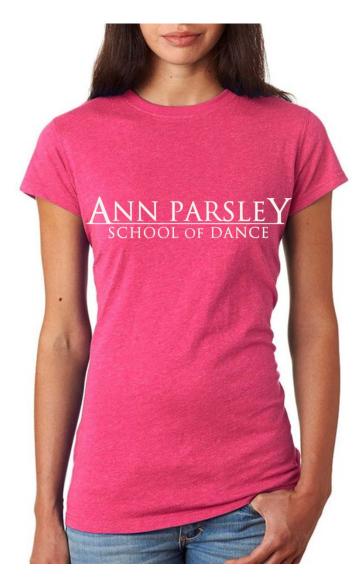

### ADULT DANCERS TURN OUT BETTER-FLOWY SCOOP MUSCLE TEE

\*\*\*PLEASE NOTE THAT IMAGES ARE NOT EXACT AND ARE ONLY TO GIVE A GENERAL IDEA OF WHAT ITEM WILL LOOK LIKE. COLOR, SIZE AND THE PLACEMENT OF ARTWORK MAY BE DIFFERENT. ITEMS ARE NON RETURNABLE AND NON-EXCHANGEABLE\*\*\*

BLACK MARBLE MUSCLE TEE WITH WHITE SCREEN PRINT 3.5 oz., 91% polyester / 9% combed and ring spun cotton

**ADULT S-XL** 

PRICE: \$20.00

| ADULT SIZING CHART (IN INCHES)                  |       |           |           |           |           |  |  |
|-------------------------------------------------|-------|-----------|-----------|-----------|-----------|--|--|
| SIZE ADULT S ADULT M ADULT L ADULT XL ADULT 2XL |       |           |           |           |           |  |  |
| REGULAR SIZE                                    | 2-4   | 6-8       | 10-12     | 14-16     | 18-20     |  |  |
| CHEST                                           | 33-35 | 34.5-36.5 | 36.5-38.5 | 38.5-40.5 | 40.5-42.5 |  |  |