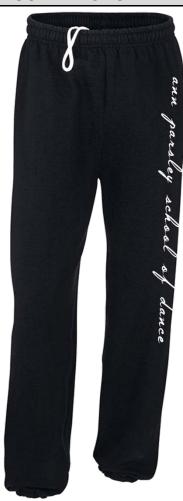

### **ADULT/YOUTH ELASTIC ANKLE SWEATPANTS**

\*\*\*PLEASE NOTE THAT IMAGES ARE NOT EXACT AND ARE ONLY TO GIVE A GENERAL IDEA OF WHAT ITEM WILL LOOK LIKE. COLOR, SIZE AND THE PLACEMENT OF ARTWORK MAY BE DIFFERENT. ITEMS ARE NON RETURNABLE AND NON-EXCHANGEABLE\*\*\*

ELASTIC BOTTOM BLACK PANTS WITH WHITE SCREEN PRINT 50% COTTON/%50 POLYESTER

PRE SHRUNK, NO PILL PERFORMANCE, COVERED ELASTIC WAISTBAND WITH FLAT DRAWCORD YOUTH S-XL AND ADULT S-2XL

PRICE: \$25.00

| ,      |                                       |    |    |    |      |  |  |
|--------|---------------------------------------|----|----|----|------|--|--|
| SIZE   | SIZE YOUTH XS YOUTH S YOUTH M YOUTH L |    |    |    |      |  |  |
| LENGTH | 19                                    | 22 | 25 | 29 | 30.5 |  |  |
| WIDTH  | 10.5                                  | 11 | 12 | 13 | 16   |  |  |