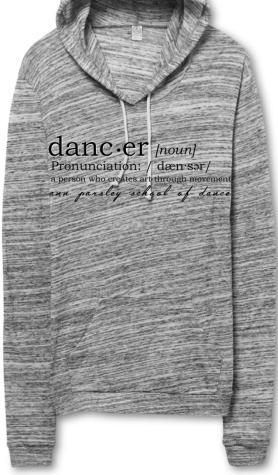

#### **ADULT HOODED SWEATSHIRT-ADULT**

a person who creates art through movement ann parsley school of dance

\*\*\*PLEASE NOTE THAT IMAGES ARE NOT EXACT AND ARE ONLY TO GIVE A GENERAL IDEA OF WHAT ITEM WILL LOOK LIKE. COLOR, SIZE AND THE PLACEMENT OF ARTWORK MAY BE DIFFERENT. ITEMS ARE NON RETURNABLE AND NON-EXCHANGEABLE\*\*\*

ECO HOODIE IN URBAN GRAY WITH BLACK SCREEN 50% Polyester, 38% Cotton, 12% Rayon ADULT S-XL

PRICE: \$30.00
NAME ON BACK: ADD \$5.00 (font is bookman old style)

| ADULT SIZING CHART FOR ALTERNATIVE APPAREL (IN INCHES) |                                   |       |       |       |  |  |  |
|--------------------------------------------------------|-----------------------------------|-------|-------|-------|--|--|--|
| SIZE                                                   | E ADULT S ADULT M ADULT L ADULT X |       |       |       |  |  |  |
| WAIST                                                  | 25-27                             | 27-29 | 29-31 | 31-33 |  |  |  |
| HIP                                                    | 36-38                             | 38-40 | 40-42 | 42-44 |  |  |  |
| CHEST                                                  | 32-34                             | 34-36 | 36-38 | 39-40 |  |  |  |