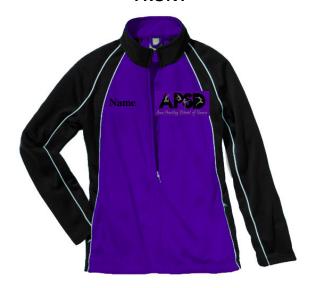

### **WARM UP JACKET**

#### **FRONT**

APSD DESIGN WITH DANCERS ON LEFT CHEST (SAME AS BACK WITHOUT RHINESTONES)
EMROIDERED NAME ON RIGHT CHEST ADD \$5.00

### ARTWORK ON BACK AND LEFT FRONT CHEST-GRAY PRINT IS SHIMMER SILVER-RHINESTONE BURST ON TOP AND BOTTOM

\*\*\*PLEASE NOTE THAT IMAGES ARE NOT EXACT AND ARE ONLY TO GIVE A GENERAL IDEA OF WHAT ITEM WILL LOOK LIKE. COLOR, SIZE AND THE PLACEMENT OF ARTWORK MAY BE DIFFERENT. ITEMS ARE NON RETURNABLE AND NON-EXCHANGEABLE\*\*\*

Soft polyknit with a semi-matte finish, unlined.

Fitted styling. Tri-color design accented with raised white piping Open hem with slight dropped tail.

PURPLE WITH BLACK CONTRAST AND WHITE PIPING METALLIC SILVER AND BLACK SCREEN PRINT WITH RHINESTONE BURST ON BACK YOUTH XS-L AND ADULT XS-XXL