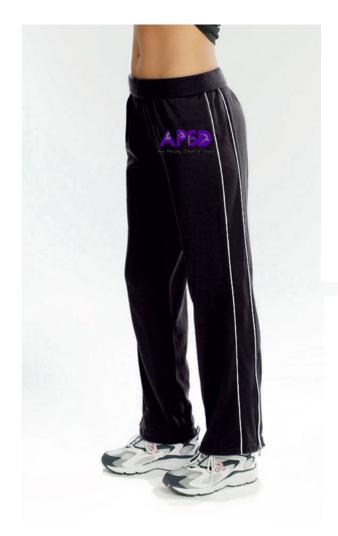

### **ADULT/YOUTH ELASTIC ANKLE SWEATPANTS**

\*\*\*PLEASE NOTE THAT IMAGES ARE NOT EXACT AND ARE ONLY TO GIVE A GENERAL IDEA OF WHAT ITEM WILL LOOK LIKE. COLOR, SIZE AND THE PLACEMENT OF ARTWORK MAY BE DIFFERENT. ITEMS ARE NON RETURNABLE AND NON-EXCHANGEABLE\*\*\*

ELASTIC BOTTOM BLACK PANTS WITH WHITE SCREEN PRINT 50% COTTON/%50 POLYESTER

PRE SHRUNK, NO PILL PERFORMANCE, COVERED ELASTIC WAISTBAND WITH FLAT DRAWCORD YOUTH S-XL AND ADULT S-2XL

PRICE: \$25.00

| ,      |                                       |    |    |    |      |  |  |
|--------|---------------------------------------|----|----|----|------|--|--|
| SIZE   | SIZE YOUTH XS YOUTH S YOUTH M YOUTH L |    |    |    |      |  |  |
| LENGTH | 19                                    | 22 | 25 | 29 | 30.5 |  |  |
| WIDTH  | 10.5                                  | 11 | 12 | 13 | 16   |  |  |

| ADULT SIZING CHART FOR PANTS (IN INCHES) |                                            |    |    |    |    |  |
|------------------------------------------|--------------------------------------------|----|----|----|----|--|
| SIZE                                     | ADULT S ADULT M ADULT L ADULT XL ADULT XXL |    |    |    |    |  |
| LENGTH                                   | 29                                         | 29 | 29 | 29 | 29 |  |
| WIDTH                                    | 14                                         | 15 | 16 | 17 | 18 |  |