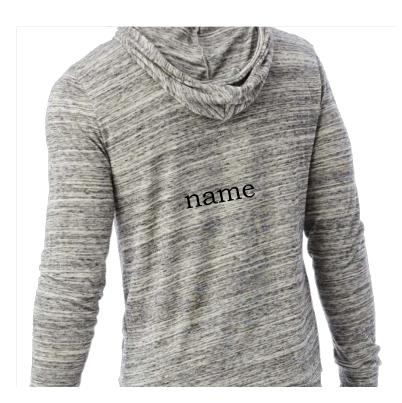

### **CHILD HOODED SWEATSHIRT**

\*\*\*PLEASE NOTE THAT IMAGES ARE NOT EXACT AND ARE ONLY TO GIVE A GENERAL IDEA OF WHAT ITEM WILL LOOK LIKE. COLOR, SIZE AND THE PLACEMENT OF ARTWORK MAY BE DIFFERENT. ITEMS ARE NON RETURNABLE AND NON-EXCHANGEABLE\*\*\*

SPORT GRAY HOODED SWEATSHIRT WITH BLACK SCREEN PRINT 8.0 oz., 50% cotton / 50% polyester pre-shrunk fleece knit

CHILD XS-XL

PRICE: \$30.00
NAME ON BACK: ADD \$5.00 (font is bookman old style)

| CHILD SIZING CHART (IN INCHES) |          |         |         |         |          |  |  |
|--------------------------------|----------|---------|---------|---------|----------|--|--|
| SIZE                           | CHILD XS | CHILD S | CHILD M | CHILD L | CHILD XL |  |  |
| CHEST                          | 30       | 34      | 36      | 38      | 40       |  |  |
| LENGTH                         | 19       | 21.25   | 22.5    | 24      | 25.5     |  |  |